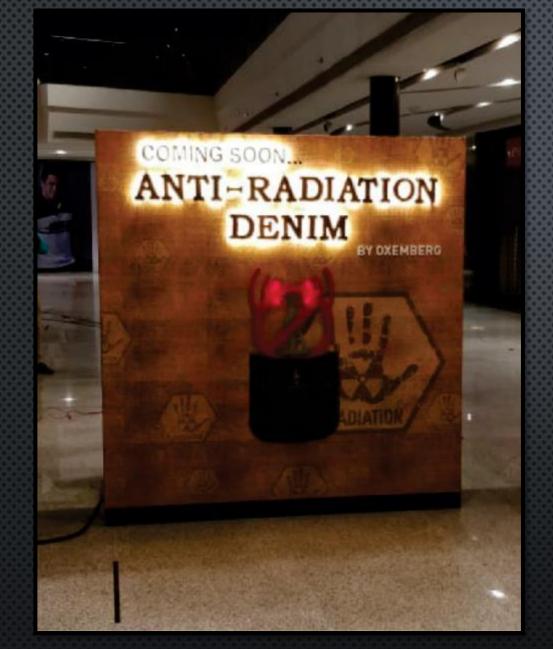

#### Raymonds Trade show Color plus Autum Winter 2020

13<sup>th</sup> Jan 2020

13<sup>th</sup> Jan 2020

13<sup>th</sup> Jan 2020

13<sup>th</sup> Jan 2020